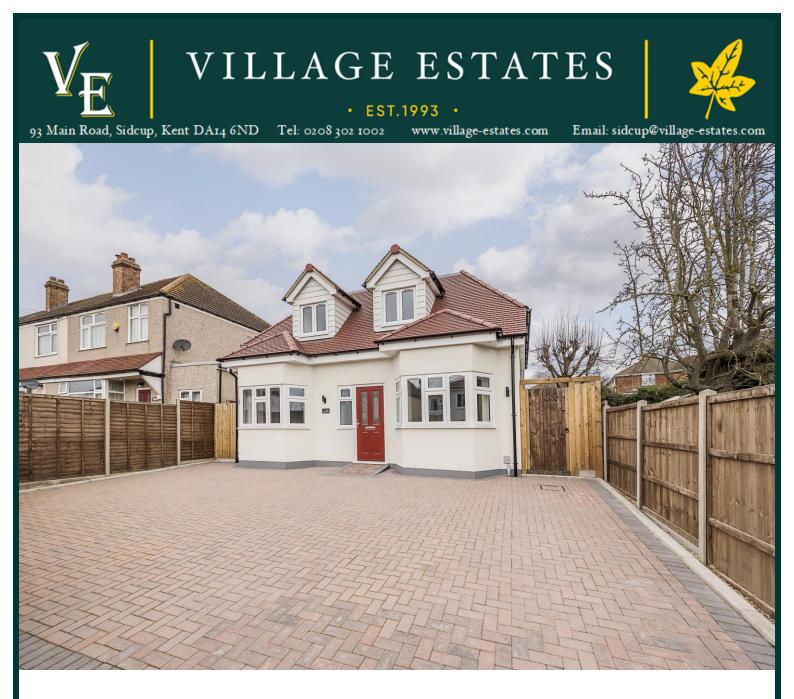

Detached House 10 Year Build Warranty Danson Park Block Paved Driveway o.3 Mile I Blackfen High Street Set Back From The Road

**409A Blackfen Road** Sidcup, DA15 9NN

Guide Price £700,000-£725,000

A brand new detached property set back from the main road with a superb open plan living space backing on to the garden via bi folding doors. This home is located within walking distance to Blackfen High Street, Danson Park and close to both Blackfen School for girls and Bexley Grammar.