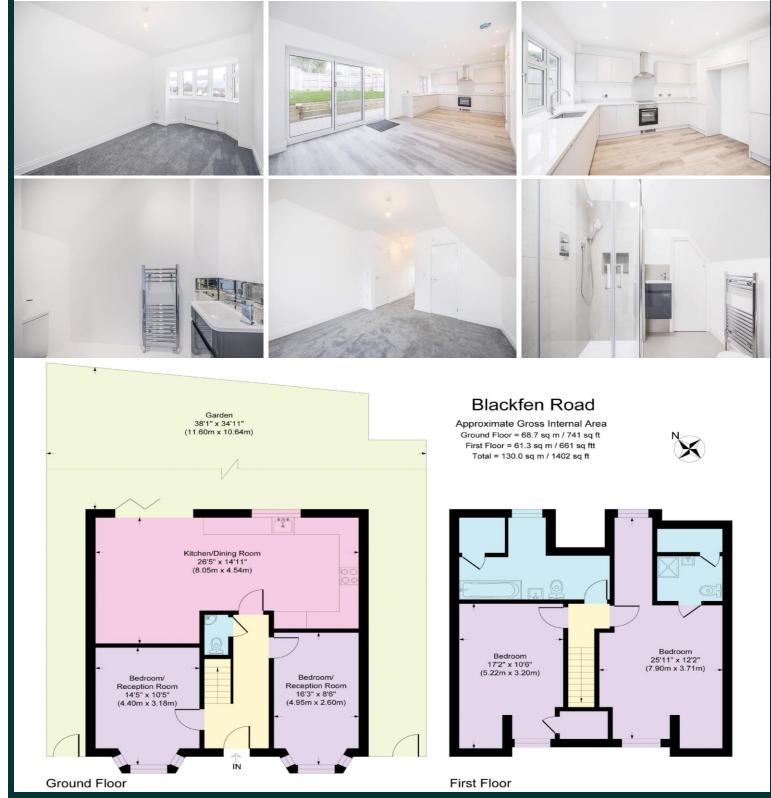

Detached House 10 Year Build Warranty Danson Park Block Paved Driveway o.3 Mile I Blackfen High Street Set Back From The Road

**409A Blackfen Road** Sidcup, DA15 9NN

Guide Price £700,000-£725,000

A brand new detached property set back from the main road with a superb open plan living space backing on to the garden via bi folding doors. This home is located within walking distance to Blackfen High Street, Danson Park and close to both Blackfen School for girls and Bexley Grammar.